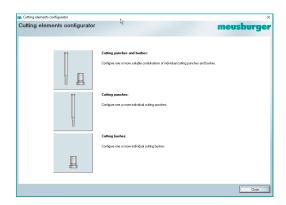

## **CUTTING FLEMENTS - CONFIGURATOR**

## **HOW YOU BENEFIT:**

- » Simple and intuitive handling directly in our Shop.
- » CAD data of your individual cutting elements available immediately after configuration.
- » Configure one or more suitable combinations of individual cutting punches and cutting bushes.
- » Display of delivery availability in the cutting elements configurator. The delivery availability of customised cutting punches is displayed in the configurator.