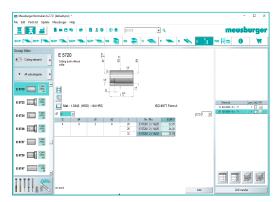

» Cutting bushes now link directly to the appropriate special component in the cutting bush configurator. If you click on the configurator button on the product detail page (e.g. E 5720), this leads directly to the matching special component (e.g. ES 5720).