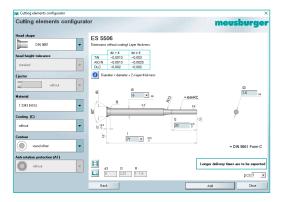

## **HOW YOU BENEFIT:**

- » Simple and intuitive handling directly in our Shop.
- » CAD data of your individual cutting elements available immediately after configuration.
- » Configure one or more suitable combinations of individual cutting punches and cutting bushes.
- » Display of delivery availability in the cutting elements configurator. The delivery availability of customised cutting punches is displayed in the configurator.

» Cutting bushes now link directly to the appropriate special component in the cutting bush configurator. If you click on the configurator button on the product detail page (e.g. E 5720), this leads directly to the matching special component (e.g. ES 5720).